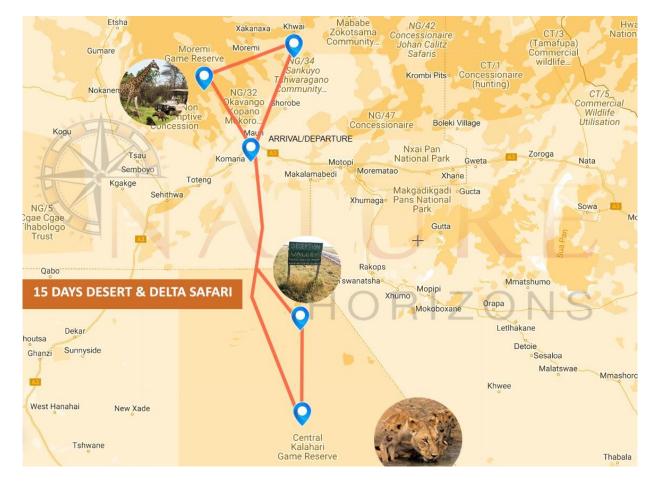

- Day 1: Arrival In Maun
- Day 2: Moving Day From Maun To Central Kalahari Game Reserve (Ckgr) Lethiahau
- Day 3: Full Day In Ckgr Lethiahau
- Day 4: Full Day In Letiahau
- Day 5: Moving Day Within Ckgr-Lethiahau To Deception Valley
- Day 6: Full Day In Deception Valley
- Day 7: Full Day In Deception Valley
- Day 8: Moving Day From Ckgr Deception Valley To Maun
- Day 9: Moving Day From Maun To Moremi Game Reserve- Xini
- Day 10: Full Day In Moremi Game Reserve Xini Area
- Day 11: Moving Day Within Moremi From Xini Area To Xakanaxa Area
- Day 12: Full Day In Moremi Xakanaxa
- Day 13: Moving Day From Moremi Xakanaxa To Khwai Community Area
- Day 14: Full Day In Khwai Community Area

WWW.NATUREHORIZONSTOURS.COM

Day 15: Transfer From Khwai To Maun International Airport